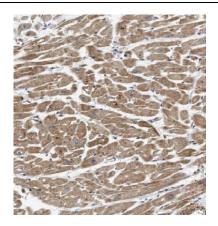

## **Application**

Reactivity: Human, Mouse

Tested Application: ELISA, WB, IHC

Recommended dilution: WB: 1:500-1:2000; IHC: 1:20-1:200

Image:

Immunohistochemistry of paraffin-embedded human heart using FNab02657(EFEMP2 antibody) at dilution of 1:50

mouse kidney tissue were subjected to SDS PAGE followed by western blot with FNab02657(EFEMP2 antibody) at dilution of 1:500