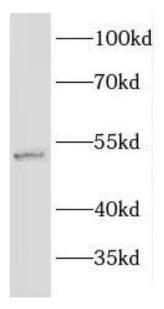

## Immunogen information

Immunogen: EGF-containing fibulin-like extracellular matrix protein 2

Synonyms: FBLN4
Observed MW: 52-55 kDa
UniprotID: 095967

## **Application**

Reactivity: Human, Mouse

Tested Application: ELISA, WB, IHC

Recommended dilution: WB: 1:500-1:2000; IHC: 1:20-1:200

Image:

Immunohistochemistry of paraffin-embedded human heart using FNab02657(EFEMP2 antibody) at dilution of 1:50

mouse kidney tissue were subjected to SDS PAGE followed by western blot with FNab02657(EFEMP2 antibody) at dilution of 1:500