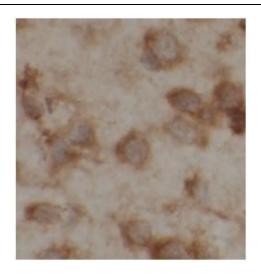

## **Application**

Reactivity: Human, Mouse, Rat

Tested Application: ELISA, WB, IHC

Recommended dilution: WB: 1:500-1:1000; IHC: 1:20-1:200

Image:

Immunohistochemistry of paraffin-embedded human brain using FNab02606(SLC1A1 antibody) at dilution of 1:50

mouse ovary tissue were subjected to SDS PAGE followed by western blot with FNab02606(SLC1A1 antibody) at dilution of 1:500