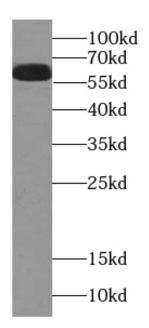

## **Application**

Reactivity: Human, Mouse, Rat

Tested Application: ELISA, WB, IHC

Recommended dilution: WB: 1:500-1:1000; IHC: 1:20-1:200

Image:

Immunohistochemistry of paraffin-embedded human brain using FNab02606(SLC1A1 antibody) at dilution of 1:50

mouse ovary tissue were subjected to SDS PAGE followed by western blot with FNab02606(SLC1A1 antibody) at dilution of 1:500