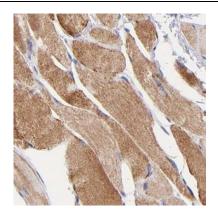

Immunohistochemistry of paraffin-embedded human skeletal muscle using FNab02475(DNASE1L1 antibody) at dilution of 1:50

mouse skeletal muscle tissue were subjected to SDS PAGE followed by western blot with FNab02475(DNASE1L1 antibody) at dilution of 1:1000