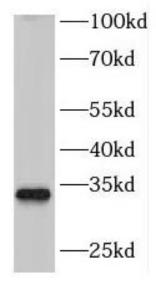

## **Immunogen information**

Immunogen: deoxyribonuclease I-like 1

Synonyms: DNAS1L1, DNL1L

Observed MW: 34 kDa UniprotID: P49184

Immunohistochemistry of paraffin-embedded human skeletal muscle using FNab02475(DNASE1L1 antibody) at dilution of 1:50

mouse skeletal muscle tissue were subjected to SDS PAGE followed by western blot with FNab02475(DNASE1L1 antibody) at dilution of 1:1000