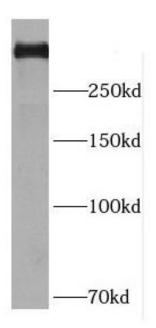

#### Immunogen information

Immunogen: Dmx-like 2
Synonyms: KIAA0856
Observed MW: 340 kDa
UniprotID: Q8TDJ6

## **Application**

Reactivity: Human, Mouse, Rat Tested Application: ELISA, WB, IHC

Recommended dilution: WB: 1:500-1:2000; IHC: 1:20-1:200

Image:

1

Immunohistochemistry of paraffin-embedded human cerebellum slide using FNab02430(DMXL2 Antibody) at dilution of 1:50

mouse brain tissue were subjected to SDS PAGE followed by western blot with FNab02430(DMXL2 Antibody) at dilution of 1:200