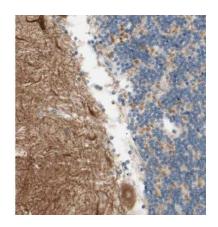

## **Application**

Reactivity: Human, Mouse, Rat Tested Application: ELISA, WB, IHC

Recommended dilution: WB: 1:500-1:2000; IHC: 1:20-1:200

Image:

1

Immunohistochemistry of paraffin-embedded human cerebellum slide using FNab02430(DMXL2 Antibody) at dilution of 1:50

mouse brain tissue were subjected to SDS PAGE followed by western blot with FNab02430(DMXL2 Antibody) at dilution of 1:200