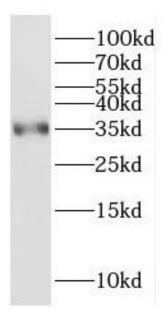

1

Immunohistochemistry of paraffin-embedded human breast cancer using FNab02119(CYC1 antibody) at dilution of 1:100

human brain tissue were subjected to SDS PAGE followed by western blot with FNab02119(CYC1 antibody) at dilution of 1:300