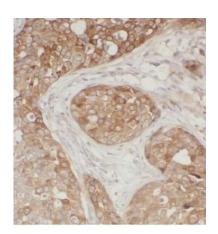

1

Immunohistochemistry of paraffin-embedded human breast cancer using FNab02119(CYC1 antibody) at dilution of 1:100

human brain tissue were subjected to SDS PAGE followed by western blot with FNab02119(CYC1 antibody) at dilution of 1:300