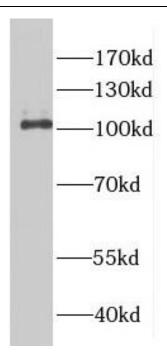

## **Application**

Reactivity: Human

Tested Application: ELISA, WB

Recommended dilution: WB: 1:500-1:2000

Image:

K-562 cells were subjected to SDS PAGE followed by western blot with FNab02042(CTAGE1 antibody) at dilution of 1:600