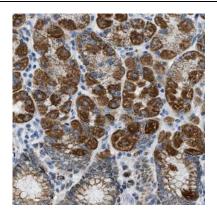

Immunohistochemistry of paraffin-embedded human stomach tissue slide using FNab01785(CMC1 Antibody) at dilution of 1:50

K-562 cells were subjected to SDS PAGE followed by western blot with FNab01785(CMC1 Antibody) at dilution of 1:300