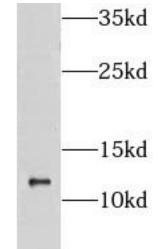

Immunohistochemistry of paraffin-embedded human stomach tissue slide using FNab01785(CMC1 Antibody) at dilution of 1:50

K-562 cells were subjected to SDS PAGE followed by western blot with FNab01785(CMC1 Antibody) at dilution of 1:300

## **Immunogen information**

Immunogen: COX assembly mitochondrial protein homolog(S. cerevisiae)

Synonyms: C3orf68
Observed MW: 12-15 kDa

UniprotID: Q7Z7K0