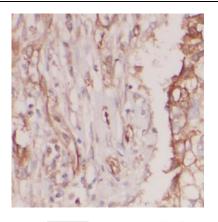

## **Application**

Reactivity: Human, Mouse, Rat Tested Application: ELISA, WB, IHC

Recommended dilution: WB: 1:500-1:2000; IHC: 1:20-1:200

Image:

Immunohistochemistry of paraffin-embedded human lung cancer using FNab01750(CLEC1A antibody) at dilution of 1:100

mouse lung tissue were subjected to SDS PAGE followed by western blot with FNab01750(CLEC1A antibody) at dilution of 1:300