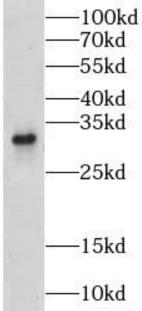

## **Application**

Reactivity: Human, Mouse, Rat Tested Application: ELISA, WB, IHC

Recommended dilution: WB: 1:500-1:2000; IHC: 1:20-1:200

Image:

Immunohistochemistry of paraffin-embedded human lung cancer using FNab01750(CLEC1A antibody) at dilution of 1:100

mouse lung tissue were subjected to SDS PAGE followed by western blot with FNab01750(CLEC1A antibody) at dilution of 1:300