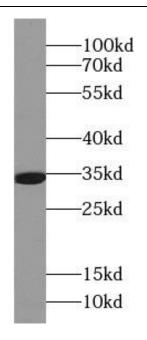

MCF7 were subjected to SDS PAGE followed by western blot with FNab01552(CDC2-Specific antibody) at dilution of 1:100

B9 Bld, High-Tech Medical Devices Park, No. 818 Gaoxin Ave. East Lake High-Tech Development Zone. Wuhan, Hubei, China (430206)