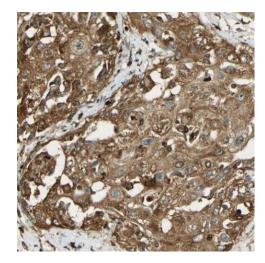

## Image:

Immunohistochemistry of paraffin-embedded human cervical cancer tissue slide using FNab01552(CDC2-Specific Antibody) at dilution of 1:200

Immunofluorescent analysis of HeLa cells using FNab01552 (CDC2-Specific Antibody) at dilution of 1:50 and Alexa Fluor 488-congugated AffiniPure Goat Anti-Rabbit IgG(H+L)