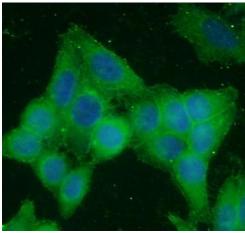

## Image:

Immunohistochemistry of paraffin-embedded human cervical cancer tissue slide using FNab01552(CDC2-Specific Antibody) at dilution of 1:200

Immunofluorescent analysis of HeLa cells using FNab01552 (CDC2-Specific Antibody) at dilution of 1:50 and Alexa Fluor 488-congugated AffiniPure Goat Anti-Rabbit IgG(H+L)