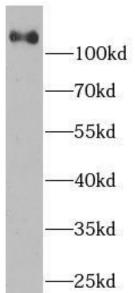

## **Application**

Reactivity: Human

Tested Application: ELISA, WB, IHC

Recommended dilution: WB: 1:500-1:1000; IHC: 1:20-1:200

Image:

Immunohistochemistry of paraffin-embedded human tonsil using FNab01425(SDC1,CD138 antibody) at dilution of 1:50

MCF7 cells were subjected to SDS PAGE followed by western blot with FNab01425(SDC1,CD138 antibody) at dilution of 1:500