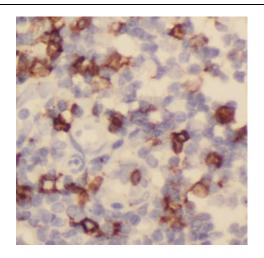

## **Application**

Reactivity: Human

Tested Application: ELISA, WB, IHC

Recommended dilution: WB: 1:500-1:1000; IHC: 1:20-1:200

Image:

Immunohistochemistry of paraffin-embedded human tonsil using FNab01425(SDC1,CD138 antibody) at dilution of 1:50

MCF7 cells were subjected to SDS PAGE followed by western blot with FNab01425(SDC1,CD138 antibody) at dilution of 1:500