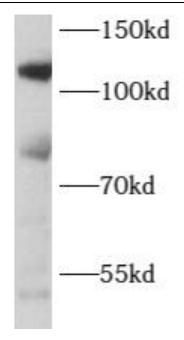

## **Application**

Reactivity: Human, Mouse, Rat

Tested Application: ELISA, WB

Recommended dilution: WB: 1:500-1:2000

Image:

HT-29 cells were subjected to SDS PAGE followed by western blot with FNab01269(CARD14 Antibody) at dilution of 1:500