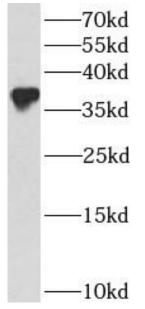

## **Immunogen information**

Immunogen: BCL2-like 14(apoptosis facilitator)

Synonyms: BCLG
Observed MW: 37 kDa
Uniprot ID: Q9BZR8

## **Application**

Reactivity: Human

Tested Application: ELISA, WB, IHC

Recommended dilution: WB: 1:500-1:2000; IHC: 1:20-1:200

Image:

Immunohistochemistry of paraffin-embedded human prostate cancer using FNab00847(BCL2L14 antibody) at dilution of 1:100

human lung tissue were subjected to SDS PAGE followed by western blot with FNab00847(BCL2L14 antibody) at dilution of 1:500