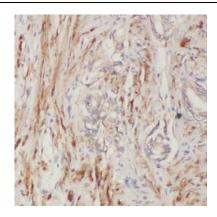

## **Application**

Reactivity: Human

Tested Application: ELISA, WB, IHC

Recommended dilution: WB: 1:500-1:2000; IHC: 1:20-1:200

Image:

Immunohistochemistry of paraffin-embedded human prostate cancer using FNab00847(BCL2L14 antibody) at dilution of 1:100

human lung tissue were subjected to SDS PAGE followed by western blot with FNab00847(BCL2L14 antibody) at dilution of 1:500