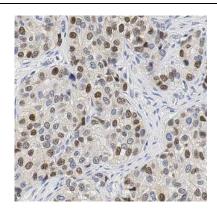

Immunohistochemistry of paraffin-embedded human breast cancer slide using FNab00845(BCL2L12 Antibody) at dilution of 1:50

PC-3 cells were subjected to SDS PAGE followed by western blot with FNab00845(BCL2L12 Antibody) at dilution of 1:1000