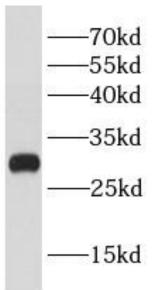

Immunohistochemistry of paraffin-embedded human breast cancer slide using FNab00845(BCL2L12 Antibody) at dilution of 1:50

PC-3 cells were subjected to SDS PAGE followed by western blot with FNab00845(BCL2L12 Antibody) at dilution of 1:1000