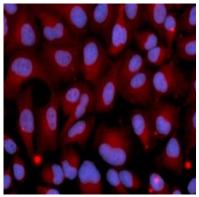

Immunofluorescence analysis of U2OS cells using FNab00833( BCHE Antibody) at dilution of 1:50

HeLa cells were subjected to SDS PAGE followed by western blot with FNab00833( BCHE Antibody) at dilution of 1:1000