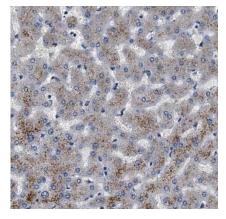

1

Recommended dilution: WB: 1:500 - 1:2000; IHC: 1:50 - 1:200; IF: 1:50 - 1:200

Image:

Immunohistochemistry of paraffin-embedded human liver tissue slide using FNab00833(BCHE Antibody) at dilution of 1:100