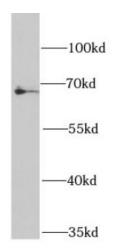

Immunofluorescence analysis of U2OS cells using FNab00833( BCHE Antibody) at dilution of 1:50

HeLa cells were subjected to SDS PAGE followed by western blot with FNab00833( BCHE Antibody) at dilution of 1:1000