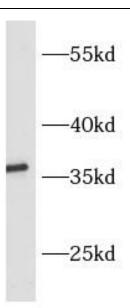

# **Application**

Reactivity: Human, Mouse, Rat

Tested Application: ELISA, WB

Recommended dilution: WB: 1:500-1:2000

Image:

#### 1

mouse brain tissue were subjected to SDS PAGE followed by western blot with FNab00647(ASPRV1 antibody) at dilution of 1:100