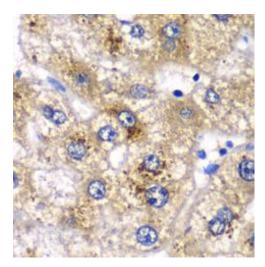

# Image:

Immunohistochemistry of paraffin-embedded human liver injury using FNab00382(AMY2A antibody) at dilution of 1:100

human liver tissue were subjected to SDS PAGE followed by western blot with FNab00382(AMY2A antibody) at dilution of 1:500