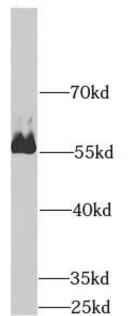

# Image:

Immunohistochemistry of paraffin-embedded human liver injury using FNab00382(AMY2A antibody) at dilution of 1:100

human liver tissue were subjected to SDS PAGE followed by western blot with FNab00382(AMY2A antibody) at dilution of 1:500