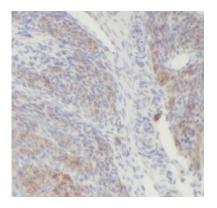

## Image:

Immunohistochemistry of paraffin-embedded human ovary tumor using FNab00299(ALDH7A1 antibody) at dilution of 1:50

mouse liver tissue were subjected to SDS PAGE followed by western blot with FNab00299(ALDH7A1 antibody) at dilution of 1:1000