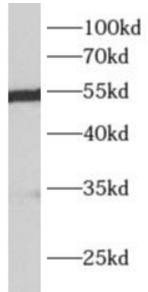

## Image:

Immunohistochemistry of paraffin-embedded human ovary tumor using FNab00299(ALDH7A1 antibody) at dilution of 1:50

mouse liver tissue were subjected to SDS PAGE followed by western blot with FNab00299(ALDH7A1 antibody) at dilution of 1:1000