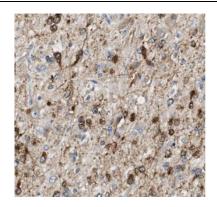

Immunohistochemistry of paraffin-embedded human gliomas using FNab00232(AHSA1 antibody) at dilution of 1:50

IP Result of anti-AHSA1 (IP:FNab00232, 4ug; Detection:FNab00232 1:500) with mouse brain tissue lysate 2640ug.