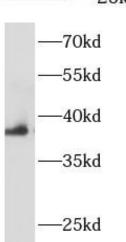

A549 cells were subjected to SDS PAGE followed by western blot with FNab00232(AHSA1 Antibody) at dilution of 1:600