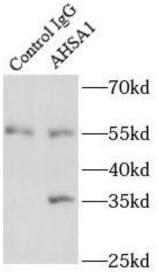

Immunohistochemistry of paraffin-embedded human gliomas using FNab00232(AHSA1 antibody) at dilution of 1:50

IP Result of anti-AHSA1 (IP:FNab00232, 4ug; Detection:FNab00232 1:500) with mouse brain tissue lysate 2640ug.