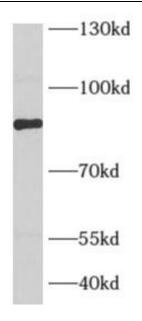

HeLa cells were subjected to SDS PAGE followed by western blot with FNab00198(AFG3L2 antibody) at dilution of 1:800