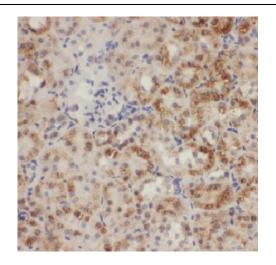

Immunohistochemistry of paraffin-embedded human kidney using FNab00198(AFG3L2 antibody) at dilution of 1:50

IP Result of anti-AFG3L2 (IP:FNab00198, 4ug; Detection:FNab00198 1:1000) with mouse kidney tissue lysate 4000ug.