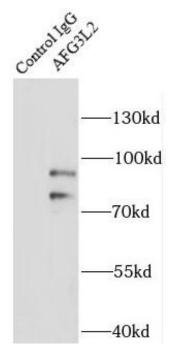

Immunohistochemistry of paraffin-embedded human kidney using FNab00198(AFG3L2 antibody) at dilution of 1:50

IP Result of anti-AFG3L2 (IP:FNab00198, 4ug; Detection:FNab00198 1:1000) with mouse kidney tissue lysate 4000ug.