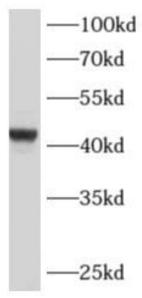

Immunohistochemistry of paraffin-embedded human tonsillitis tissue slide using FNab00145(ADAMDEC1 Antibody) at dilution of 1:50

MCF-7 cells were subjected to SDS PAGE followed by western blot with FNab00145(ADAMDEC1 Antibody) at dilution of 1:300