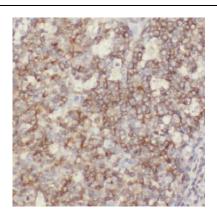

Immunohistochemistry of paraffin-embedded human tonsillitis tissue slide using FNab00145(ADAMDEC1 Antibody) at dilution of 1:50

MCF-7 cells were subjected to SDS PAGE followed by western blot with FNab00145(ADAMDEC1 Antibody) at dilution of 1:300