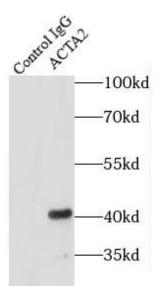

IP Result of anti-ACTA2/smooth muscle actin (IP:FNab00117, 3ug; Detection:FNab00117 1:1000) with mouse liver tissue lysate 6000ug.