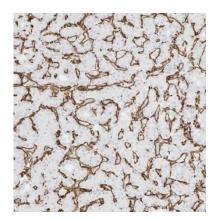

1

Tested Application: ELISA, WB, IHC, IP

Recommended dilution: WB: 1:500-1:5000; IHC: 1:200-1:1000; IP: 1:500-1:5000

Image:

Immunohistochemistry of paraffin-embedded human liver cancer tissue using FNab00117(ACTA2 antibody) at dilution of 1:50