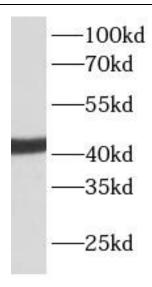

## Wuhan Fine Biotech Co., Ltd.

mouse heart tissue were subjected to SDS PAGE followed by western blot with FNab00117(ACTA2 antibody) at dilution of 1:1000