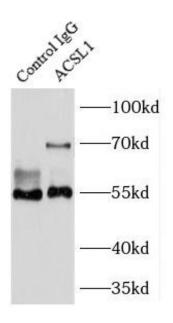

## Image:

Immunohistochemistry of paraffin-embedded human liver cancer tissue slide using FNab00106(ACSL1 Antibody) at dilution of 1:50

IP result of anti-ACSL1(IP:FNab00106, 4ug; Detection:FNab00106 1:300) with mouse liver tissue lysate 4000 ug