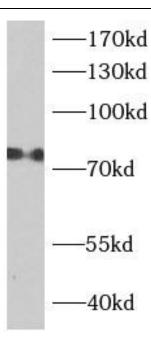

HepG2 cells were subjected to SDS PAGE followed by western blot with FNab00106(ACSL1 antibody) at dilution of 1:800

B9 Bld, High-Tech Medical Devices Park, No. 818 GaoxinAve. East Lake High-Tech Development Zone. Wuhan, Hubei, China (430206)