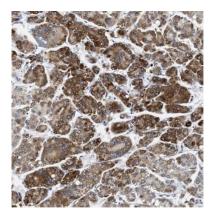

## Image:

Immunohistochemistry of paraffin-embedded human liver cancer tissue slide using FNab00106(ACSL1 Antibody) at dilution of 1:50

IP result of anti-ACSL1(IP:FNab00106, 4ug; Detection:FNab00106 1:300) with mouse liver tissue lysate 4000 ug