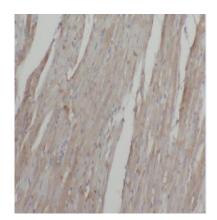

## **Application**

Reactivity: Human, Mouse, Rat

Tested Application: ELISA, WB, IHC

Recommended dilution: WB: 1:500-1:5000; IHC: 1:20-1:200; IP: 1:500-1:5000

Image:

1

Immunohistochemistry of paraffin-embedded human skeletal muscle slide using FNab00055(ABLIM2 Antibody) at dilution of 1:50

mouse brain tissue were subjected to SDS PAGE followed by western blot with FNab00055(ABLIM2 antibody) at dilution of 1:1000