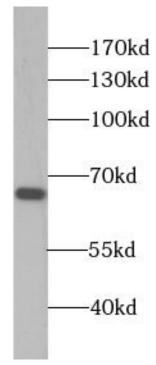

#### **Immunogen information**

Immunogen: actin binding LIM protein family, member 2

Synonyms: AbLIM 2, ABLIM2, Actin binding LIM protein 2, DKFZp761F129,

FLJ26534, FLJ39684, KIAA1808

Observed MW: 68 kDa UniprotID: Q6H8Q1

## **Application**

Reactivity: Human, Mouse, Rat

Tested Application: ELISA, WB, IHC

Recommended dilution: WB: 1:500-1:5000; IHC: 1:20-1:200; IP: 1:500-1:5000

Image:

1

Immunohistochemistry of paraffin-embedded human skeletal muscle slide using FNab00055(ABLIM2 Antibody) at dilution of 1:50

mouse brain tissue were subjected to SDS PAGE followed by western blot with FNab00055(ABLIM2 antibody) at dilution of 1:1000