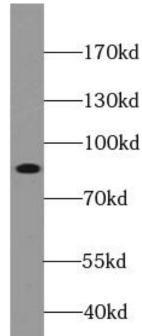

Immunohistochemistry of paraffin-embedded human liver using FNab00054(ABLIM1 antibody) at dilution of 1:100

HEK-293 cells were subjected to SDS PAGE followed by western blot with FNab00054(ABLIM1 antibody) at dilution of 1:1000