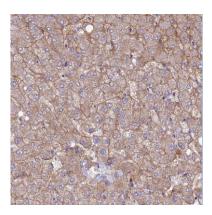

Immunohistochemistry of paraffin-embedded human liver using FNab00054(ABLIM1 antibody) at dilution of 1:100

HEK-293 cells were subjected to SDS PAGE followed by western blot with FNab00054(ABLIM1 antibody) at dilution of 1:1000